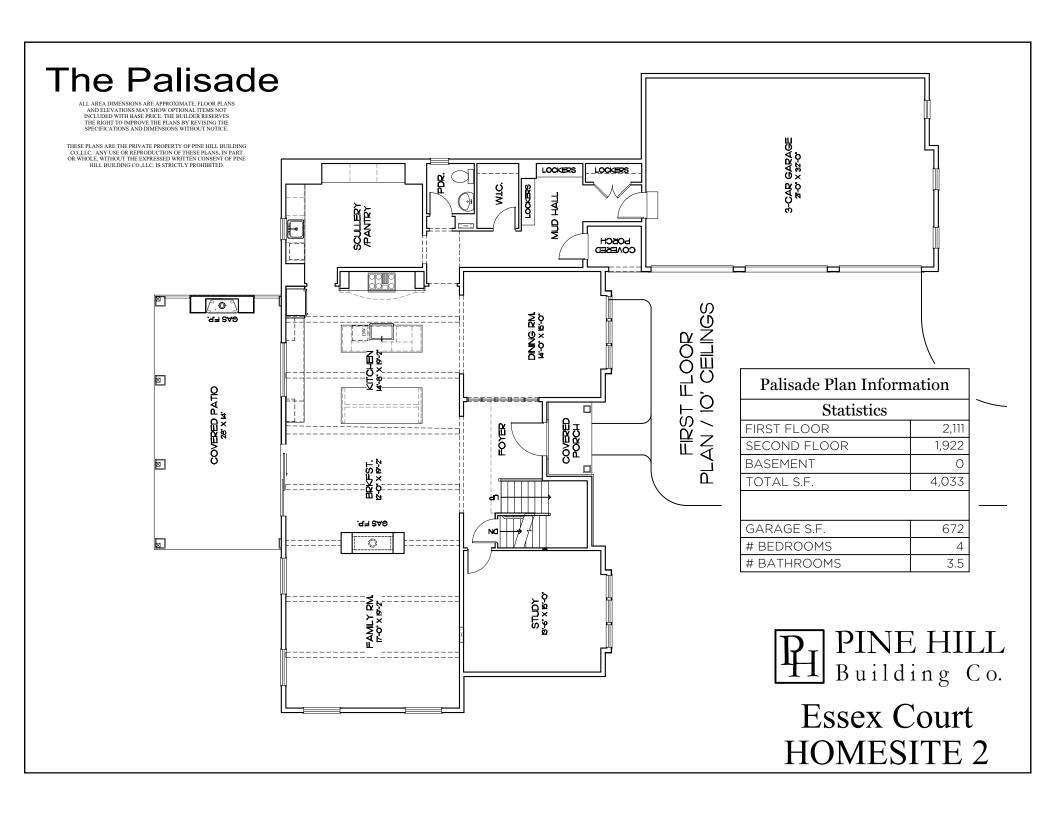

**FRONT** 

The Palisade

ALL AREA DIMENSIONS ARE APPROXIMATE. FLOOR PLANS AND ELEVATIONS MAY SHOW OPTIONAL ITEMS NOT INCLUDED WITH BASE PRICE. THE BUILDER RESERVES THE RIGHT TO IMPROVE THE PLANS BY REVISING THE SPECIFICATIONS AND DIMENSIONS WITHOUT NOTICE.

THESE PLANS ARE THE PRIVATE PROPERTY OF PINE HILL BUILDING CO.,LLC. ANY USE OR REPRODUCTION OF THESE PLANS, IN PART OR WHOLE, WITHOUT THE EXPRESSED WRITTEN CONSENT OF PINE HILL BUILDING CO.,LLC. IS STRICTLY PROHIBITED.