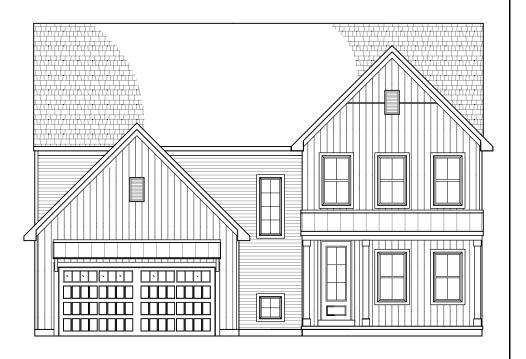

## RALEIGH | the Homestead

| Raleigh Plan Information |      |
|--------------------------|------|
| FIRST FLOOR              | 1165 |
| SECOND FLOOR             | 1340 |
| BASEMENT (finished       | 0    |
| area)                    | 0    |
| TOTAL S.F.               | 2505 |
| GARAGE S.F.              | 442  |
| # BEDROOMS               | 4    |
| # BATHROOMS              | 2.5  |
| ·                        |      |