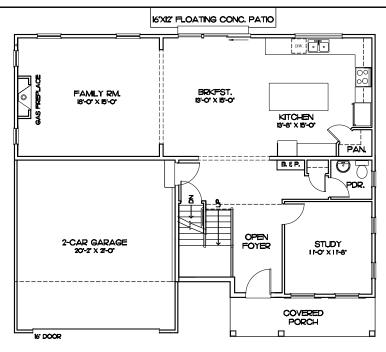

FIRST FLOOR PLAN / 9' CEILINGS

SECOND FLOOR PLAN / 8' CEILINGS

## RALEIGH | the Homestead

| Raleigh Plan Information |      |
|--------------------------|------|
| FIRST FLOOR              | 1165 |
| SECOND FLOOR             | 1340 |
| BASEMENT (finished       | 0    |
| area)                    | 0    |
| TOTAL S.F.               | 2505 |
| GARAGE S.F.              | 442  |
| # BEDROOMS               | 4    |
| # BATHROOMS              | 2.5  |
| ·                        |      |