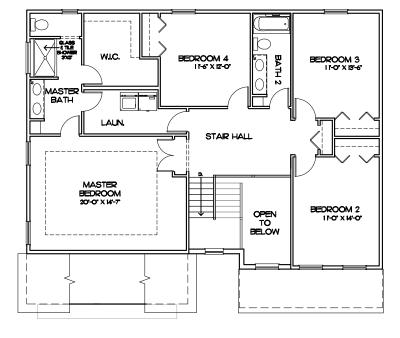

FIRST FLOOR PLAN / 9' CEILINGS

SECOND FLOOR PLAN / 8' CEILINGS

## RALEIGH | the Homestead

| Raleigh Plan Information |      |
|--------------------------|------|
| FIRST FLOOR              | 1165 |
| SECOND FLOOR             | 1340 |
| BASEMENT (finished       | 0    |
| area)                    | 0    |
| TOTAL S.F.               | 2505 |
| GARAGE S.F.              | 442  |
| # BEDROOMS               | 4    |
| # BATHROOMS              | 2.5  |
| ·                        |      |