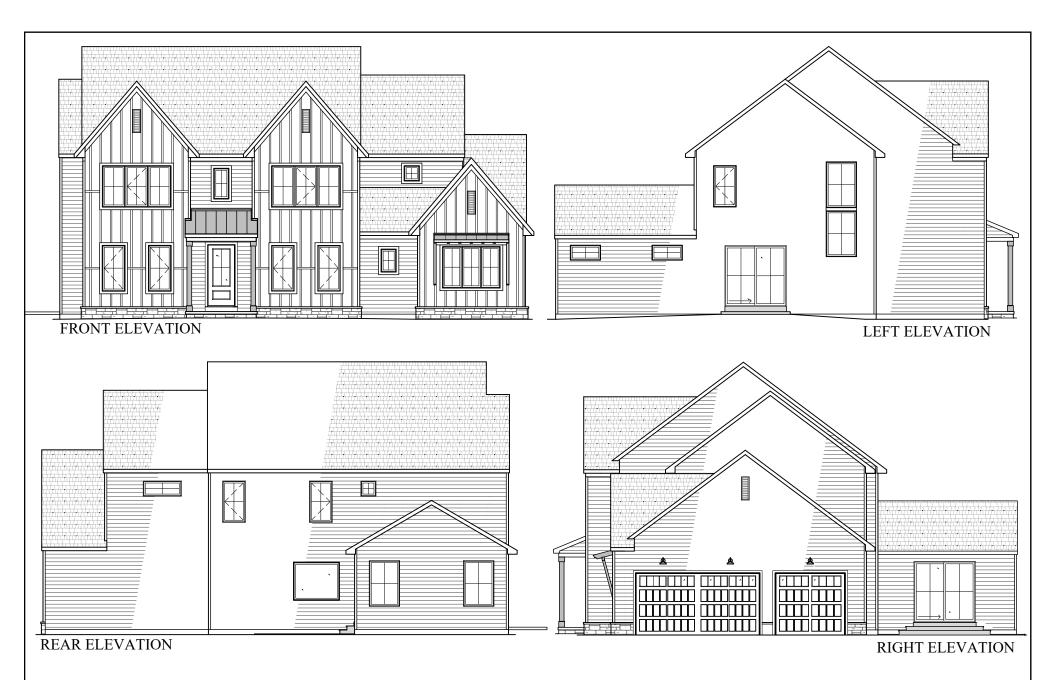

- 9' WALLS | 1,678 S.F.



THESE PLANS ARE THE PRIVATE PROPERTY OF PINE HILL BUILDING CO.LLC. ANY USE OR REPRODUCTION OF THESE PLANS, IN PART OR WHOLE, WITHOUT THE EXPRESSED WRITTEN CONSENT OF PINE HILL BUILDING CO.,LLC. IS STRICTLY PROHIBITED.



THE | Breckenridge Anthracite Site 2

FOUNDATION PLAN - 9' Superior Walls

ALL AREA DIMENSIONS ARE APPROXIMATE. FLOOR PLANS AND ELEVATIONS MAY SHOW OPTIONAL ITEMS NOT INCLUDED WITH BASE PRICE. THE BUILDER RESERVES THE RIGHT TO IMPROVE THE PLANS BY REVISING THE SPECHFCATIONS AND DIMENSIONS WITHOUT NOTICE.

PINE HILL
Building Co.

THESE PLANS ARE THE PRIVATE PROPERTY OF PINE HILL BUILDING CO\_LLC. ANY USE OR REPRODUCTION OF THESE PLANS, IN PART OR WHOLE, WITHOUT THE EXPRESSED WRITTEN CONSENT OF PINE HILL BUILDING CO\_LLC. IS STRICTLY PROHIBITED.



ALL AREA DIMENSIONS ARE APPROXIMATE. FLOOR PLANS AND ELEVATIONS MAY SHOW OPTIONAL ITEMS NOT INCLUDED WITH BASE PRICE. THE BUILDER RESERVES THE RIGHT TO IMPROVE THE PLANS BY REVISING THE SPECIFICATIONS AND DIMENSIONS WITHOUT NOTICE.

THESE PLANS ARE THE PRIVATE PROPERTY OF PINE HILL BUILDING CO.,LLC. ANY USE OR REPRODUCTION OF THESE PLANS, IN PART OR WHOLE, WITHOUT THE EXPRESSED WRITTEN CONSENT OF PINE HILL BUILDING CO.,LLC. IS STRICTLY PROHIBITED.

THE | Breckenridge
Anthracite Site 3
ELEVATIONS | 3,453 TOTAL S.F.