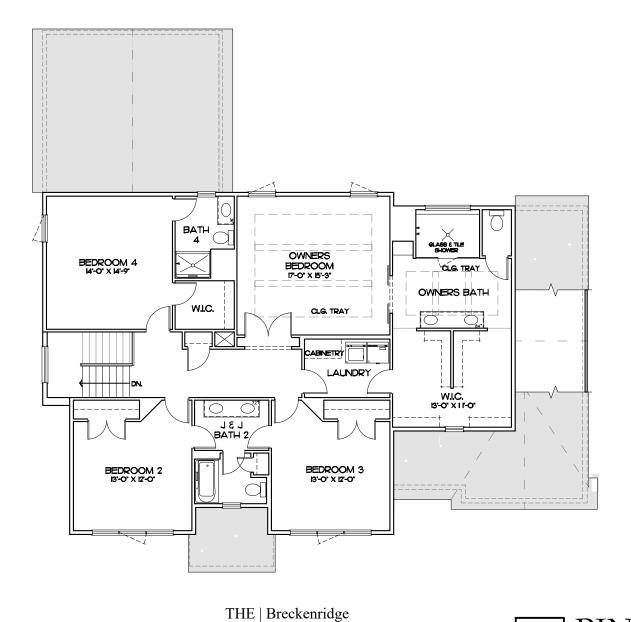

ALL AREA DIMENSIONS ARE APPROXIMATE. FLOOR PLANS
AND ELEVATIONS MAY SHOW OPTIONAL ITEMS NOT
INCLUDED WITH BASE PRICE. THE BUILDER RESERVES
THE RIGHT TO IMPROVE THE PLANS BY REVISING THE
SECOND FLO

SECOND FLO

Anthracite Site 3
SECOND FLOOR PLAN - 9' WALLS | 1,678 S.F.

THESE PLANS ARE THE PRIVATE PROPERTY OF PINE HILL BUILDING CO.LLC. ANY USE OR REPRODUCTION OF THESE PLANS, IN PART OR WHOLE, WITHOUT THE EXPRESSED WRITTEN CONSENT OF PINE HILL BUILDING CO.,LLC. IS STRICTLY PROHIBITED.