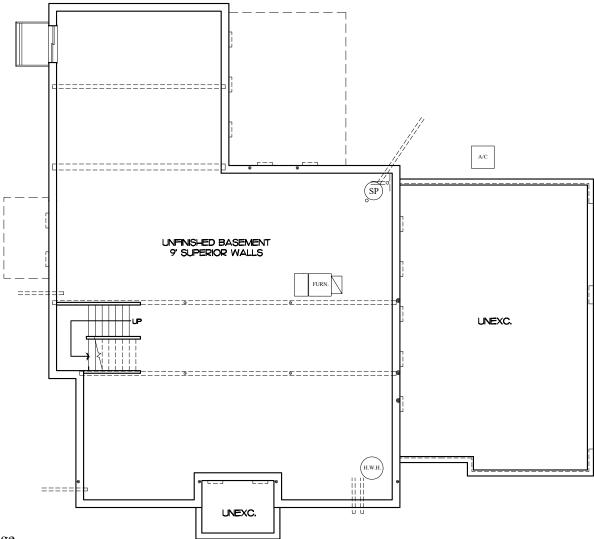

THE | Breckenridge Anthracite Site 2

FOUNDATION PLAN - 9' Superior Walls

ALL AREA DIMENSIONS ARE APPROXIMATE. FLOOR PLANS AND ELEVATIONS MAY SHOW OPTIONAL ITEMS NOT INCLUDED WITH BASE PRICE. THE BUILDER RESERVES THE RIGHT TO IMPROVE THE PLANS BY REVISING THE SPECHFCATIONS AND DIMENSIONS WITHOUT NOTICE.

PINE HILL
Building Co.

THESE PLANS ARE THE PRIVATE PROPERTY OF PINE HILL BUILDING CO\_LLC. ANY USE OR REPRODUCTION OF THESE PLANS, IN PART OR WHOLE, WITHOUT THE EXPRESSED WRITTEN CONSENT OF PINE HILL BUILDING CO\_LLC. IS STRICTLY PROHIBITED.