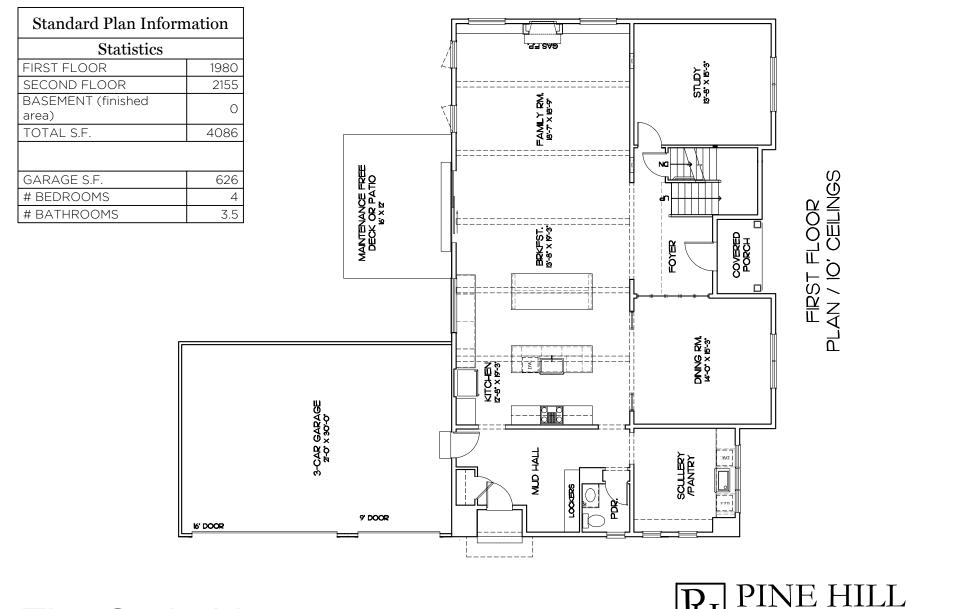

The Cedaridge

ALL AREA DIMENSIONS ARE APPROXIMATE FLOOR PLANS AND ELEVATIONS MAY SHOW OPTIONAL ITEMS NOT INCLUDED WITH BASE PRICE. THE BUILDER RESERVES THE RIGHT TO IMPROVE THE PLANS BY REVISING THE SPECIFICATIONS AND DIMENSIONS WITHOUT NOTICE.

Building Co.

The Cedaridge

ALL AREA DIMENSIONS ARE APPROXIMATE FLOOR PLANS AND ELEVATIONS MAY SHOW OPTIONAL ITEMS NOT INCLUDED WITH BASE PRICE. THE BUILDER RESERVES THE RIGHT TO IMPROVE THE PLANS BY REVISING THE SPECIFICATIONS AND DIMENSIONS WITHOUT NOTICE.