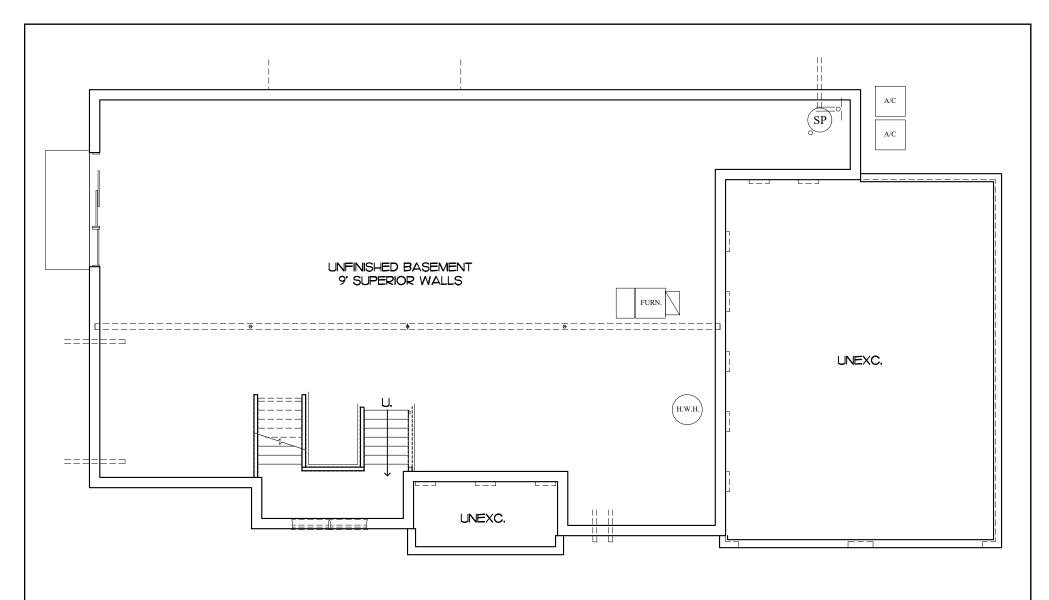

## THE | Augusta Anthracite Site 2

FOUNDATION PLAN - 9' Superior Walls

ALL AREA DIMENSIONS ARE APPROXIMATE. FLOOR PLANS AND ELEVATIONS MAY SHOW OPTIONAL ITEMS NOT INCLUDED WITH BASE PRICE. THE BUILDER RESERVES THE RIGHT TO IMPROVE THE PLANS BY REVISING THE SPECHFCATIONS AND DIMENSIONS WITHOUT NOTICE.

THESE PLANS ARE THE PRIVATE PROPERTY OF PINE HILL BUILDING CO.,LLC. ANY USE OR REPRODUCTION OF THESE PLANS, IN PART OR WHOLE, WITHOUT THE EXPRESSED WRITTEN CONSENT OF PINE HILL BUILDING CO.,LLC. IS STRICTLY PROHIBITED.