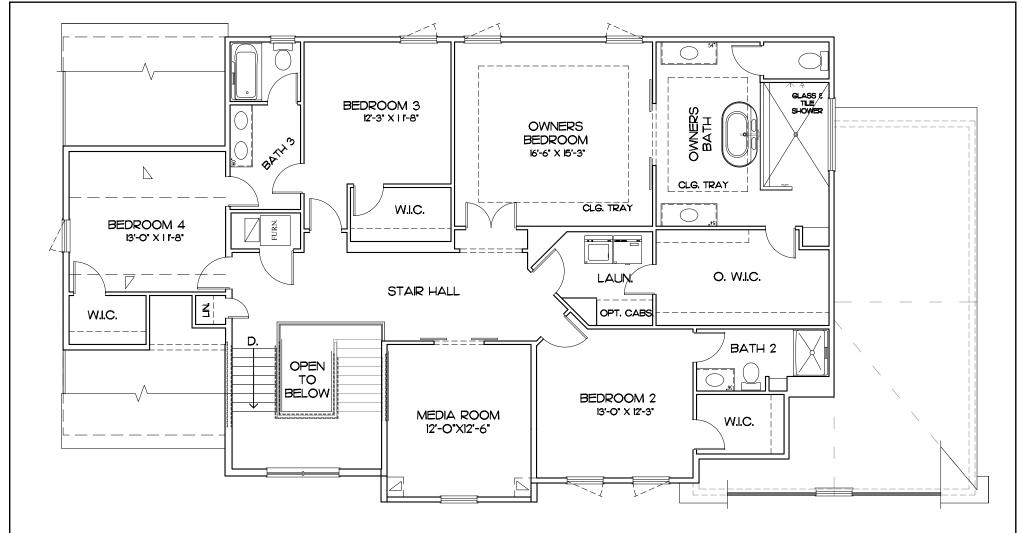

THE | Augusta Anthracite Site 2 SECOND FLOOR PLAN - 9' WALLS | 1,930 S.F.

ALL AREA DIMENSIONS ARE APPROXIMATE. FLOOR PLANS AND ELEVATIONS MAY SHOW OPTIONAL ITEMS NOT INCLUDED WITH BASE PRICE. THE BUILDER RESERVES THE RIGHT TO IMPROVE THE PLANS BY REVISING THE SPECIFICATIONS AND DIMENSIONS WITHOUT NOTICE.

THESE PLANS ARE THE PRIVATE PROPERTY OF PINE HILL BUILDING CO.,LLC. ANY USE OR REPRODUCTION OF THESE PLANS, IN PART OR WHOLE, WITHOUT THE EXPRESSED WRITTEN CONSENT OF PINE HILL BUILDING CO.,LLC. IS STRICTLY PROHIBITED.