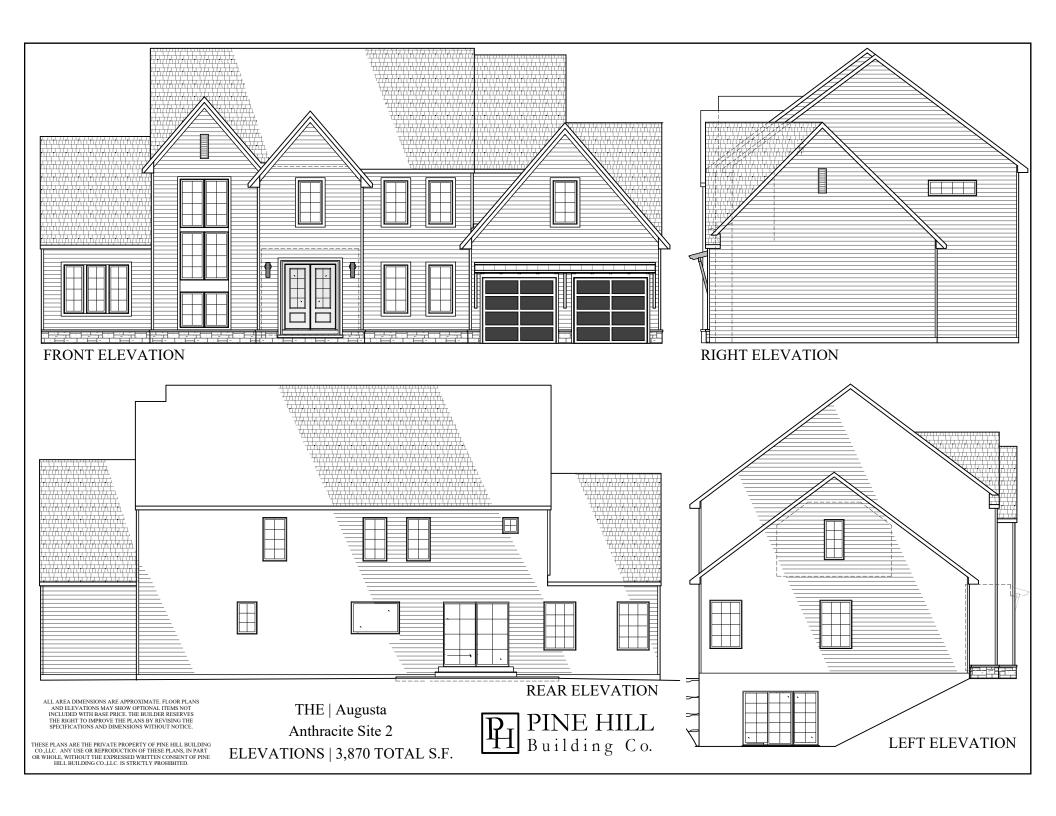

THE | Augusta Anthracite Site 2

FIRST FLOOR PLAN - 10' WALLS | 1,940 S.F.

ALL AREA DIMENSIONS ARE APPROXIMATE. FLOOR PLANS AND ELEVATIONS MAY SHOW OPTIONAL ITEMS NOT INCLUDED WITH BASE PRICE. THE BUILDER RESERVES THE RIGHT TO IMPROVE THE PLANS BY REVISING THE SPECIFICATIONS AND DIMENSIONS WITHOUT NOTICE.

THESE PLANS ARE THE PRIVATE PROPERTY OF PINE HILL BUILDING CO.LLC. ANY USE OR REPRODUCTION OF THESE PLANS, IN PART OR WHOLE, WITHOUT THE EXPRESSED WRITTEN CONSENT OF PINE HILL BUILDING CO.,LLC. IS STRICTLY PROHIBITED.