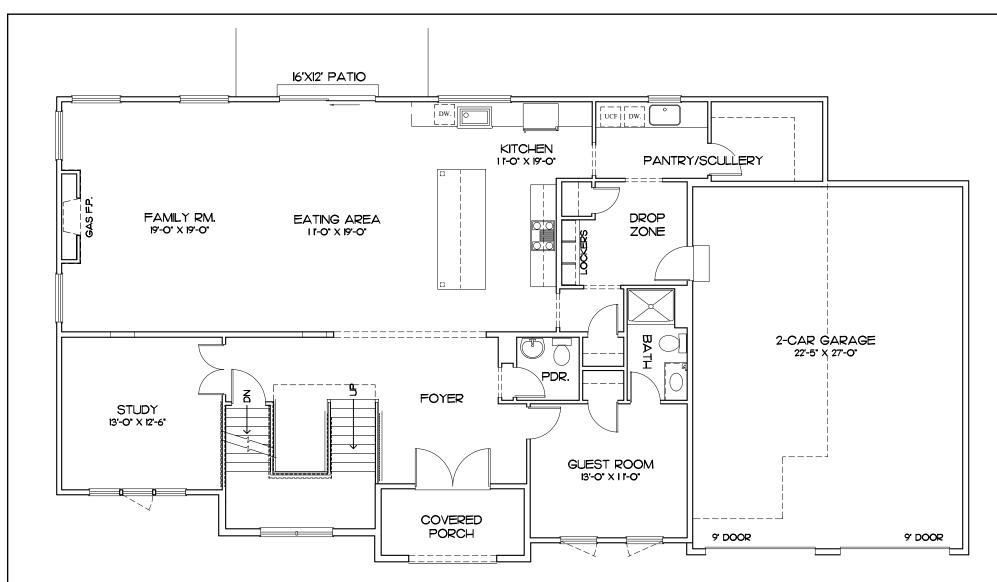

THE | Augusta Anthracite Site 2

FIRST FLOOR PLAN - 10' WALLS | 1,940 S.F.

ALL AREA DIMENSIONS ARE APPROXIMATE. FLOOR PLANS AND ELEVATIONS MAY SHOW OPTIONAL ITEMS NOT INCLUDED WITH BASE PRICE. THE BUILDER RESERVES THE RIGHT TO IMPROVE THE PLANS BY REVISING THE SPECIFICATIONS AND DIMENSIONS WITHOUT NOTICE.

THESE PLANS ARE THE PRIVATE PROPERTY OF PINE HILL BUILDING CO.LLC. ANY USE OR REPRODUCTION OF THESE PLANS, IN PART OR WHOLE, WITHOUT THE EXPRESSED WRITTEN CONSENT OF PINE HILL BUILDING CO.,LLC. IS STRICTLY PROHIBITED.