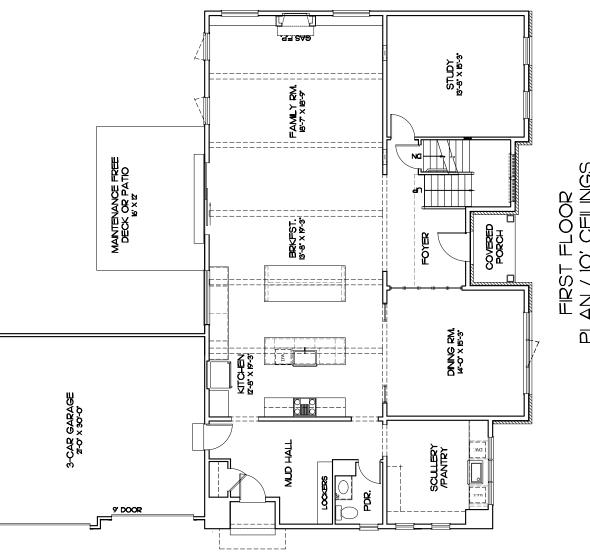

## The Cedaridge

16' DOOR

ALL AREA DIMENSIONS ARE APPROXIMATE. FLOOR PLANS AND ELEVATIONS MAY SHOW OPTIONAL ITEMS NOT INCLUDED WITH BASE PRICE. THE BUILDER RESERVES THE RIGHT TO IMPROVE THE PLANS BY REVISING THE SPECIFICATIONS AND DIMENSIONS WITHOUT NOTICE.

THESE PLANS ARE THE PRIVATE PROPERTY OF PINE HILL BUILDING CO.,LLC. ANY USE OR REPRODUCTION OF THESE PLANS, IN PART OR WHOLE, WITHOUT THE EXPRESSED WRITTEN CONSENT OF PINE HILL BUILDING CO.,LLC. IS STRICTLY PROHIBITED.

STONEHENGE RESERVE HOMESITE 2

| Standard Plan Information Statistics |      |
|--------------------------------------|------|
|                                      |      |
| SECOND FLOOR                         | 2155 |
| BASEMENT (finished area)             | 0    |
| TOTAL S.F.                           | 4135 |
|                                      |      |
| GARAGE S.F.                          | 626  |
| # BEDROOMS                           | 4    |
| # BATHROOMS                          | 3.5  |