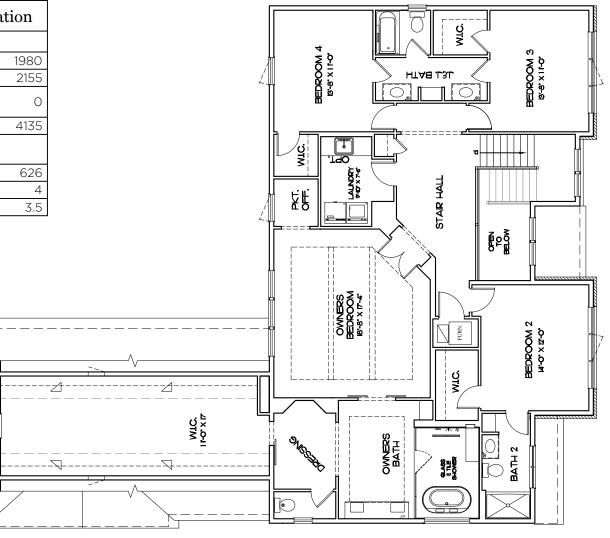

## The Cedaridge

ALL AREA DIMENSIONS ARE APPROXIMATE. FLOOR PLANS AND ELEVATIONS MAY SHOW OPTIONAL ITEMS NOT INCLUDED WITH BASE PRICE. THE BUILDER RESERVES THE RIGHT TO IMPROVE THE JANS BY REVISING THE SPECIFICATIONS AND DIMENSIONS WITHOUT NOTICE.

THESE PLANS ARE THE PRIVATE PROPERTY OF PINE HILL BUILDING CO.,LLC. ANY USE OR REPRODUCTION OF THESE PLANS, IN PART OR WHOLE, WITHOUT THE EXPRESSED WRITTEN CONSENT OF PINE HILL BUILDING CO.,LLC. IS STRICTLY PROHIBITED.

STONEHENGE RESERVE HOMESITE 2

| Standard Plan Information |      |  |
|---------------------------|------|--|
| Statistics                |      |  |
| FIRST FLOOR               | 1980 |  |
| SECOND FLOOR              | 2155 |  |
| BASEMENT (finished area)  | 0    |  |
| TOTAL S.F.                | 4135 |  |
|                           |      |  |
| GARAGE S.F.               | 626  |  |
| # BEDROOMS                | 4    |  |
| # BATHROOMS               | 3.5  |  |