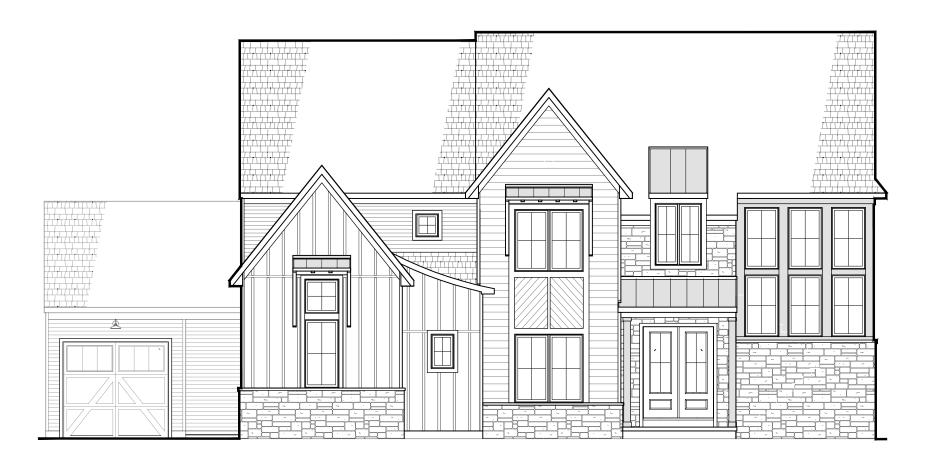

PINE HILL Building Co.

The Davidson

| Davidson Plan Information |        |
|---------------------------|--------|
| FIRST FLOOR               | 1980   |
| SECOND FLOOR              | 1956   |
| BASEMENT (finished area)  | 0      |
| TOTAL S.F.                | 3836   |
| GARAGE S.F.               | 820    |
| # BEDROOMS                | 4 OR 5 |
| # BATHROOMS               | 4.5    |

The Davidson