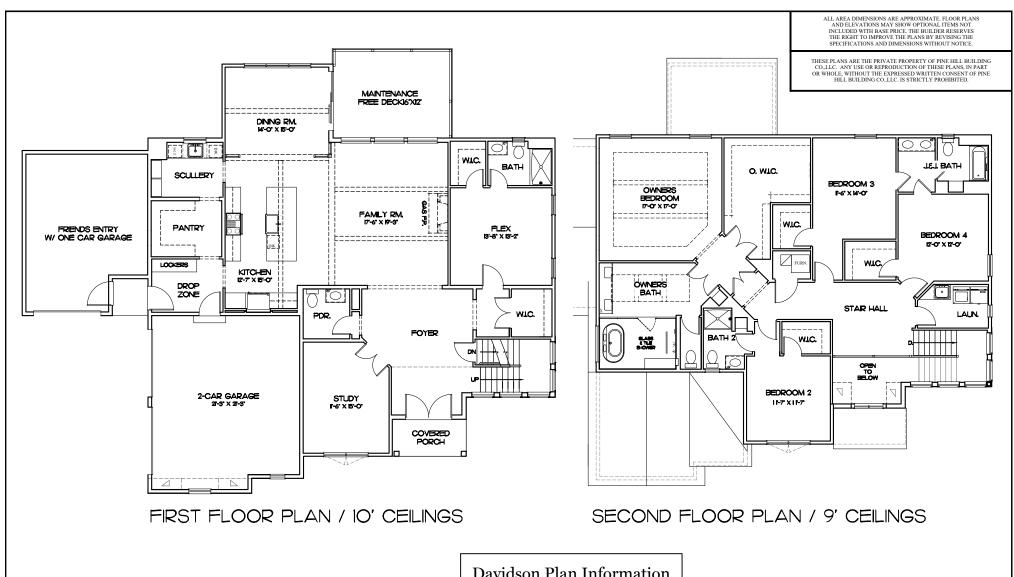

ALL AREA DIMENSIONS ARE APPROXIMATE. FLOOR PLANS AND ELEVATIONS MAY SHOW OPTIONAL ITEMS NOT INCLUDED WITH BASE PRICE: THE BUILDER RESERVES THE RIGHT TO IMPROVE THE PLANS BY REVISING THE SPECIFICATIONS AND DIMENSIONS WITHOUT NOTICE.

THESE PLANS ARE THE PRIVATE PROPERTY OF PINE HILL BUILDING CO.LLC. ANY USE OR REPRODUCTION OF THESE PLANS, IN PART OR WHOLE, WITHOUT THE EXPRESSED WRITIFEN CONSENT OF PINE HILL BUILDING CO.,LLC. IS STRICTLY PROHIBITED.

PINE HILL Building Co.

The Davidson

| Davidson Plan Information |        |
|---------------------------|--------|
| FIRST FLOOR               | 1980   |
| SECOND FLOOR              | 1956   |
| BASEMENT (finished area)  | 0      |
| TOTAL S.F.                | 3836   |
| GARAGE S.F.               | 820    |
| # BEDROOMS                | 4 OR 5 |
| # BATHROOMS               | 4.5    |