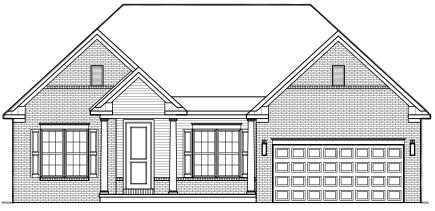

## WINSTON

3 Bedroom | 2 bath | 2,032 s.f.

THE STATESMAN

shown w/ optional metal pentroof cornices

THE CRAFTSMAN

shown w/ optional garage door shown w/ optional front door

THE FARMHOUSE

shown w/ optional garage door shown w/ optional front door