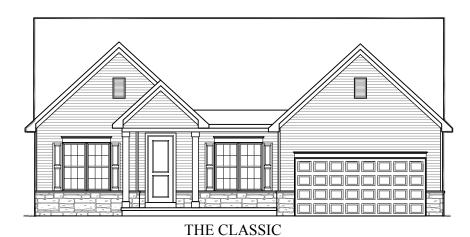

## WINSTON

3 Bedroom | 2 bath | 2,032 s.f.

THE STATESMAN

shown w/ optional metal pentroof cornices

THE CRAFTSMAN

shown w/ optional garage door shown w/ optional front door

THE FARMHOUSE

shown w/ optional garage door shown w/ optional front door