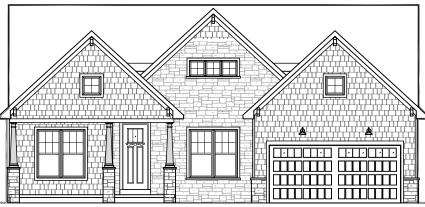

## WINSTON

3 Bedroom | 2 bath | 2,032 s.f.

THE STATESMAN

shown w/ optional metal pentroof cornices

THE CRAFTSMAN

shown w/ optional garage door shown w/ optional front door

THE FARMHOUSE

shown w/ optional garage door shown w/ optional front door