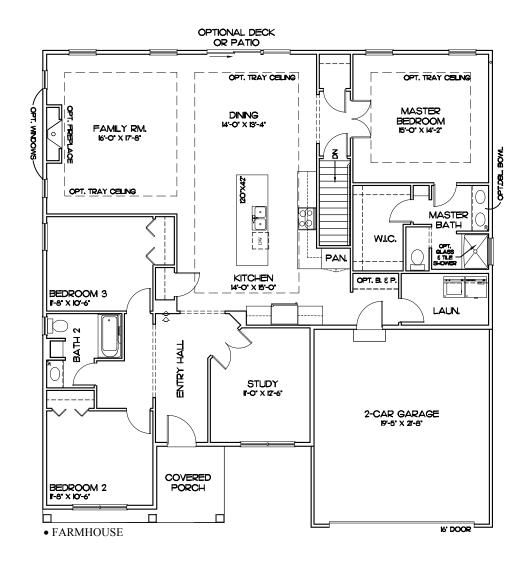

## WINSTON

## 1st Floor

| H | PINE HI<br>Building | LL  |
|---|---------------------|-----|
|   | Building            | Co. |

ALL AREA DIMENSIONS ARE APPROXIMATE. FLOOR PLANS AND ELEVATIONS MAY SHOW OPTIONAL ITEMS NOT INCLUDED WITH BASE PRICE. THE BUILDER RESERVES THE RIGHT TO IMPROVE THE PLANS BY REVISING THE SPECIFICATIONS AND DIMENSIONS WITHOUT NOTICE.

| TTT! .  | T-1  | T C   | . •    |
|---------|------|-------|--------|
| Winston | Plan | Intor | mation |

| FIRST FLOOR | 2032 |
|-------------|------|
|             |      |
| GARAGE S.F. | 429  |