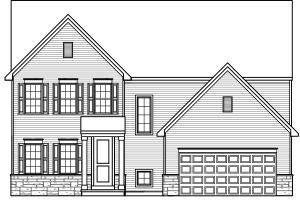

## **RALEIGH**

4 Bedroom |  $2\frac{1}{2}$  bath | 2,505 s.f.

THE CLASSIC

THE CRAFTSMAN shown w/ optional garage door

shown w/ optional front door shown w/ optional metal roof at porch & pent roofs

THE FARMHOUSE shown w/ optional garage door shown w/ optional front door