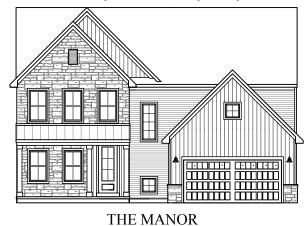

## **RALEIGH**

4 Bedroom |  $2\frac{1}{2}$  bath | 2,505 s.f.

THE CLASSIC

THE CRAFTSMAN shown w/ optional garage door

shown w/ optional front door shown w/ optional metal roof at porch & pent roofs

THE FARMHOUSE shown w/ optional garage door shown w/ optional front door

shown w/ optional garage door shown w/ optional front door

shown w/ optional garage door shown w/ optional front door shown w/ optional metal roof