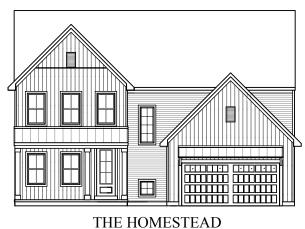

## **RALEIGH**

4 Bedroom |  $2\frac{1}{2}$  bath | 2,505 s.f.

THE CLASSIC

THE CRAFTSMAN shown w/ optional garage door

shown w/ optional front door shown w/ optional metal roof at porch & pent roofs

THE FARMHOUSE shown w/ optional garage door shown w/ optional front door

shown w/ optional garage door shown w/ optional front door

shown w/ optional garage door shown w/ optional front door shown w/ optional metal roof