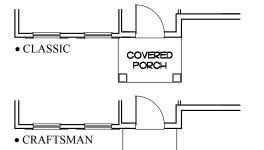

## **RALEIGH**

4 Bedroom |  $2\frac{1}{2}$  bath | 2,505 s.f.

THE CLASSIC

THE CRAFTSMAN shown w/ optional garage door

shown w/ optional front door shown w/ optional metal roof at porch & pent roofs

THE FARMHOUSE shown w/ optional garage door shown w/ optional front door