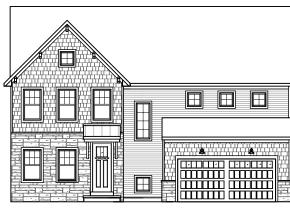

## **RALEIGH**

4 Bedroom |  $2\frac{1}{2}$  bath | 2,505 s.f.

THE CLASSIC

THE CRAFTSMAN shown w/ optional garage door

shown w/ optional front door shown w/ optional metal roof at porch & pent roofs

THE FARMHOUSE shown w/ optional garage door shown w/ optional front door

shown w/ optional garage door shown w/ optional front door

shown w/ optional garage door shown w/ optional front door shown w/ optional metal roof