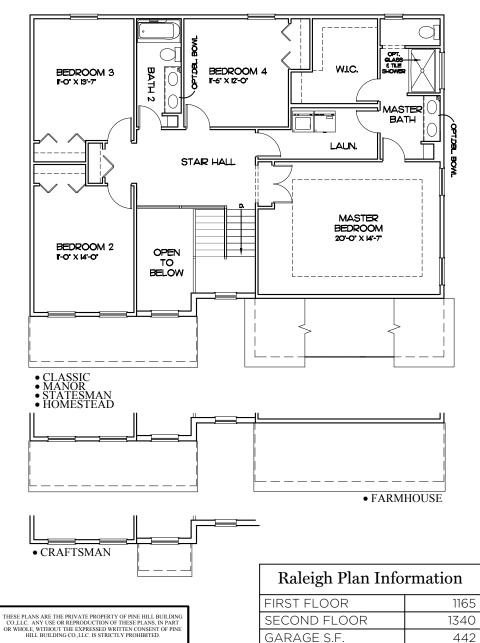

## **RALEIGH**

4 Bedroom |  $2\frac{1}{2}$  bath | 2,505 s.f.

THE CLASSIC

THE CRAFTSMAN shown w/ optional garage door

shown w/ optional front door shown w/ optional metal roof at porch & pent roofs

THE FARMHOUSE shown w/ optional garage door shown w/ optional front door

## **RALEIGH**

## 1st Floor

- MANORFARMHOUSESTATESMANHOMESTEAD

PINE HILL Building Co.

ALL AREA DIMENSIONS ARE APPROXIMATE FLOOR PLANS AND ELEVATIONS MAY SHOW OPTIONAL ITEMS NOT INCLUDED WITH BASE PRICE. THE BUILDER RESERVES THE RIGHT TO IMPROVE THE PLANS BY REVISING THE SPECIFICATIONS AND DIMENSIONS WITHOUT NOTICE.

## 2nd Floor