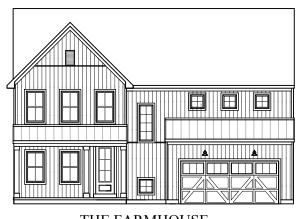

## **RALEIGH**

4 Bedroom |  $2\frac{1}{2}$  bath | 2,505 s.f.

THE CLASSIC

THE CRAFTSMAN shown w/ optional garage door

shown w/ optional front door shown w/ optional metal roof at porch & pent roofs

THE FARMHOUSE shown w/ optional garage door shown w/ optional front door

## 1st Floor

- MANORFARMHOUSESTATESMANHOMESTEAD

PINE HILL Building Co.

ALL AREA DIMENSIONS ARE APPROXIMATE FLOOR PLANS AND ELEVATIONS MAY SHOW OPTIONAL ITEMS NOT INCLUDED WITH BASE PRICE. THE BUILDER RESERVES THE RIGHT TO IMPROVE THE PLANS BY REVISING THE SPECIFICATIONS AND DIMENSIONS WITHOUT NOTICE.