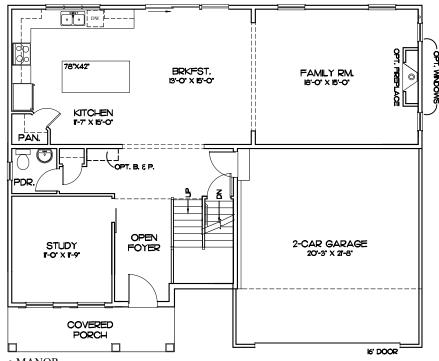

## 1st Floor

- MANORFARMHOUSESTATESMANHOMESTEAD

PINE HILL Building Co.

ALL AREA DIMENSIONS ARE APPROXIMATE FLOOR PLANS AND ELEVATIONS MAY SHOW OPTIONAL ITEMS NOT INCLUDED WITH BASE PRICE. THE BUILDER RESERVES THE RIGHT TO IMPROVE THE PLANS BY REVISING THE SPECIFICATIONS AND DIMENSIONS WITHOUT NOTICE.